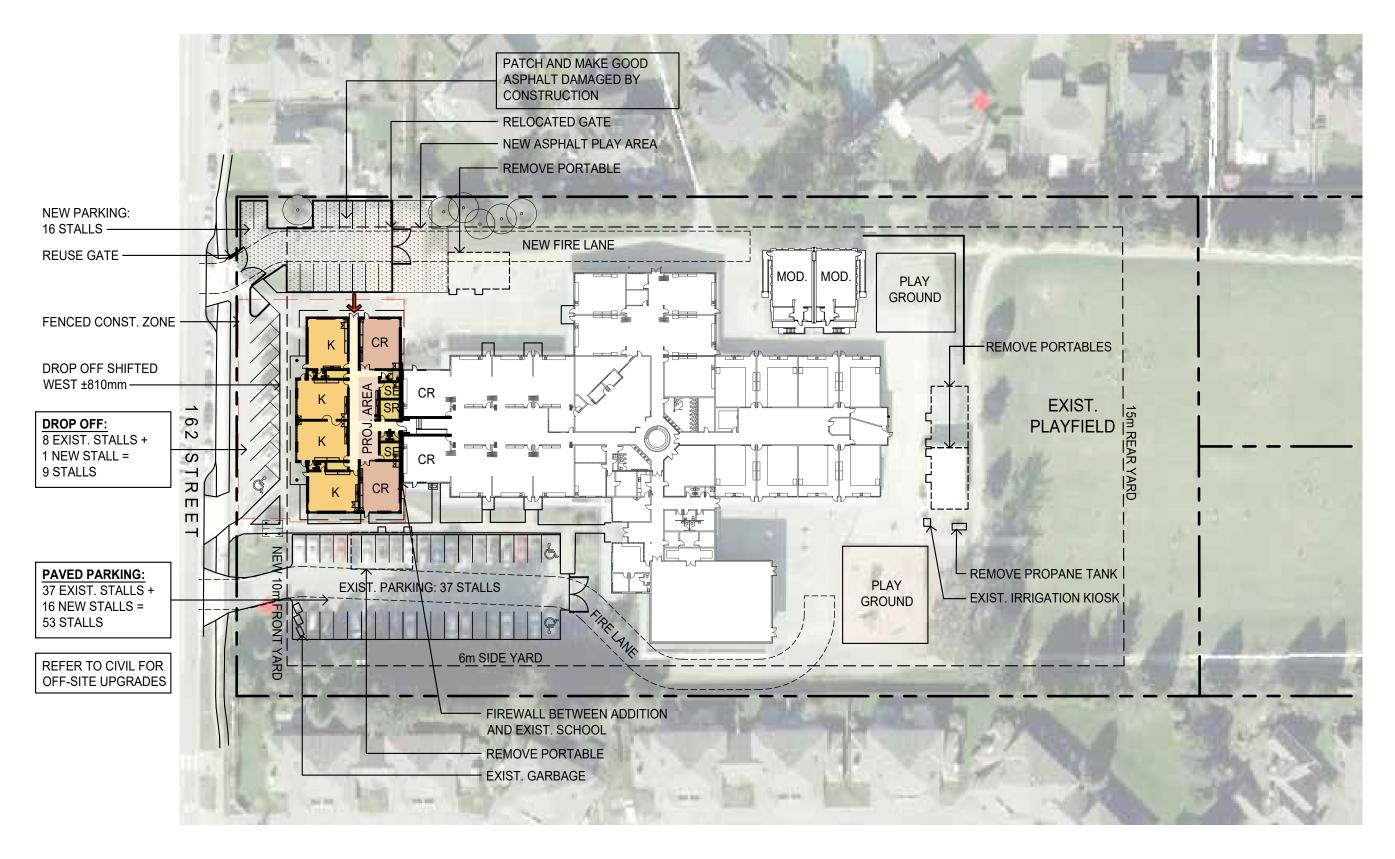

T 604 685 6312 F 604 685 0988 www.da-architects.ca

>> 14033 92 Avenue Surrey, B.C. Canada V3V 0B7 604 596 7733

EXISTING SITE PLAN FROST ROAD ELEMENTARY SCHOOL ADDITION 1:750 2018.10.11

FROST ROAD ELEMENTARY SCHOOL ADDITION 1:750 2018.10.11