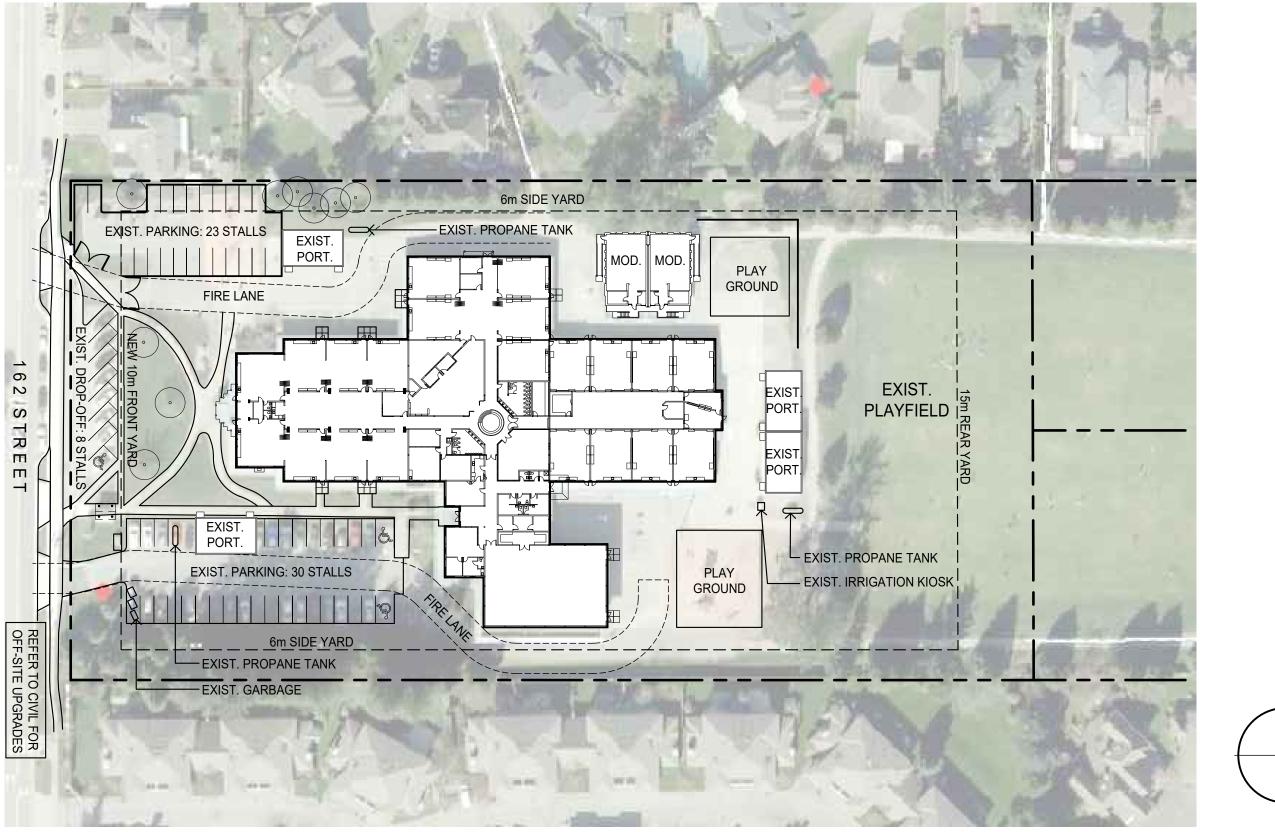

T 604 685 6312 F 604 685 0988 www.da-architects.ca

>> 14033 92 Avenue Surrey, B.C. Canada V3V 0B7 604 596 7733

EXISTING SITE PLAN FROST ROAD ELEMENTARY SCHOOL ADDITION 1:750 2018.10.11

FROST ROAD ELEMENTARY SCHOOL ADDITION 1:750 2018.10.11