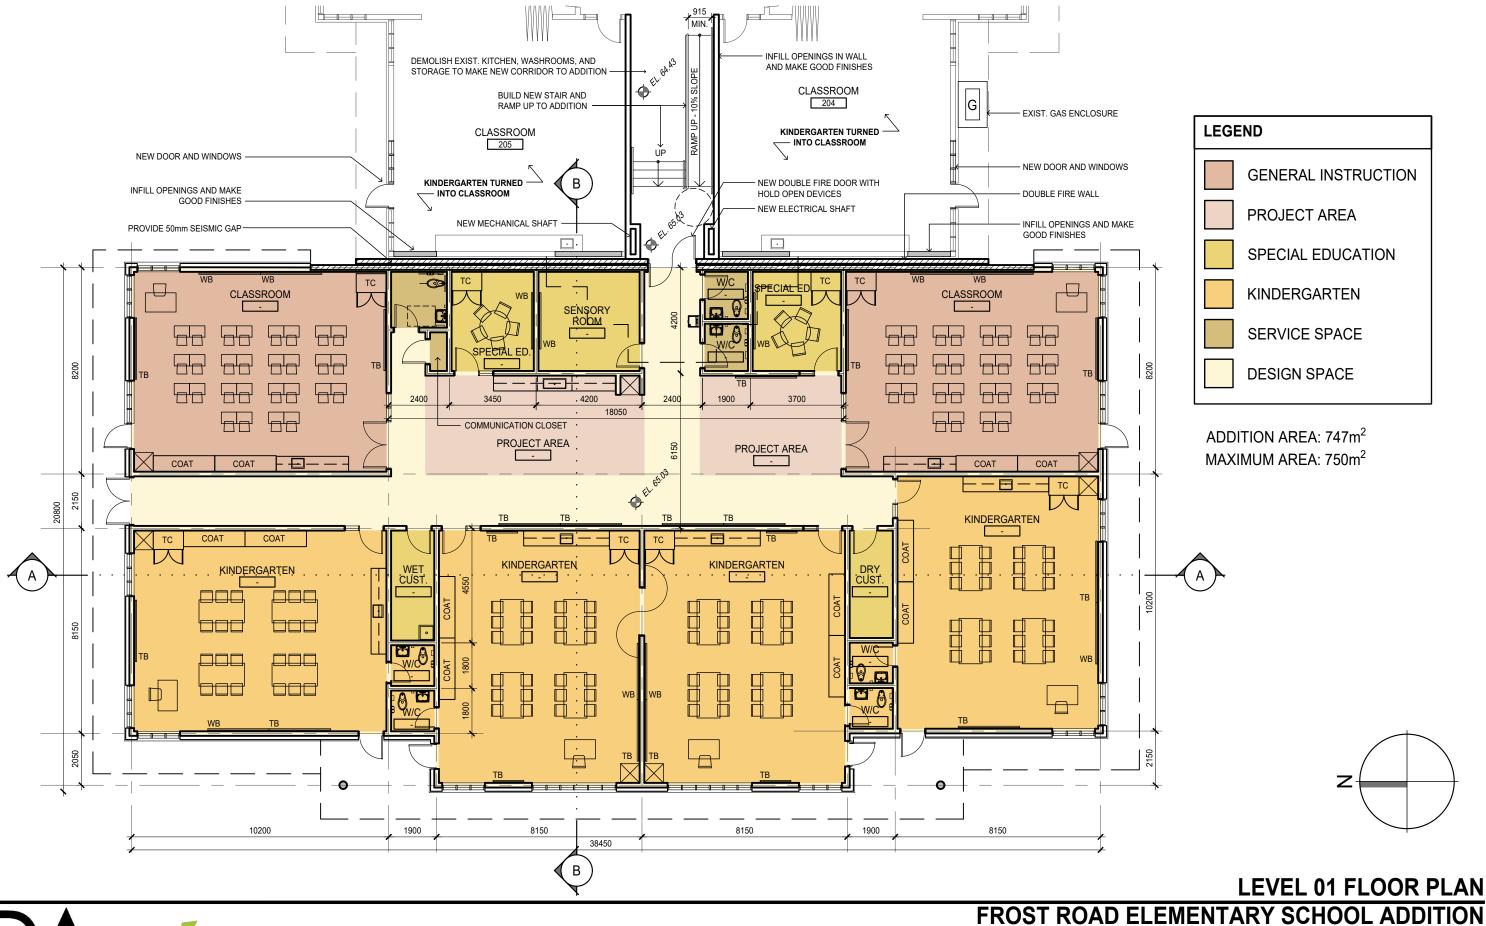

## FROST ROAD ELEMENTARY SCHOOL ADDITION SCHEMATIC DESIGN

8606 - 162 STREET, SURREY, BC PRESENTATION TO THE SCHOOL BOARD OCTOBER 17, 2018



>> 200 - 1014 Homer Street, Vancouver British Columbia, Canada V6B 2W9

T 604 685 6312 F 604 685 0988 www.da-architects.ca



>> 14033 92 Avenue Surrey, B.C. Canada V3V 0B7 604 596 7733





EXISTING SITE PLAN FROST ROAD ELEMENTARY SCHOOL ADDITION 1:750 2018.10.11





FROST ROAD ELEMENTARY SCHOOL ADDITION 1:750 2018.10.11











1:150 2018.10.11





## **BUILDING SECTION A** FROST ROAD ELEMENTARY SCHOOL ADDITION 1:100 2018.10.11







## SOUTH ELEVATION FROST ROAD ELEMENTARY SCHOOL ADDITION 1:100 2018.10.11





## WEST ELEVATION FROST ROAD ELEMENTARY SCHOOL ADDITION 1:100 2018.10.11





PERSPECTIVE FROST ROAD ELEMENTARY SCHOOL ADDITION 2018.10.11





PERSPECTIVE FROST ROAD ELEMENTARY SCHOOL ADDITION 2018.10.11