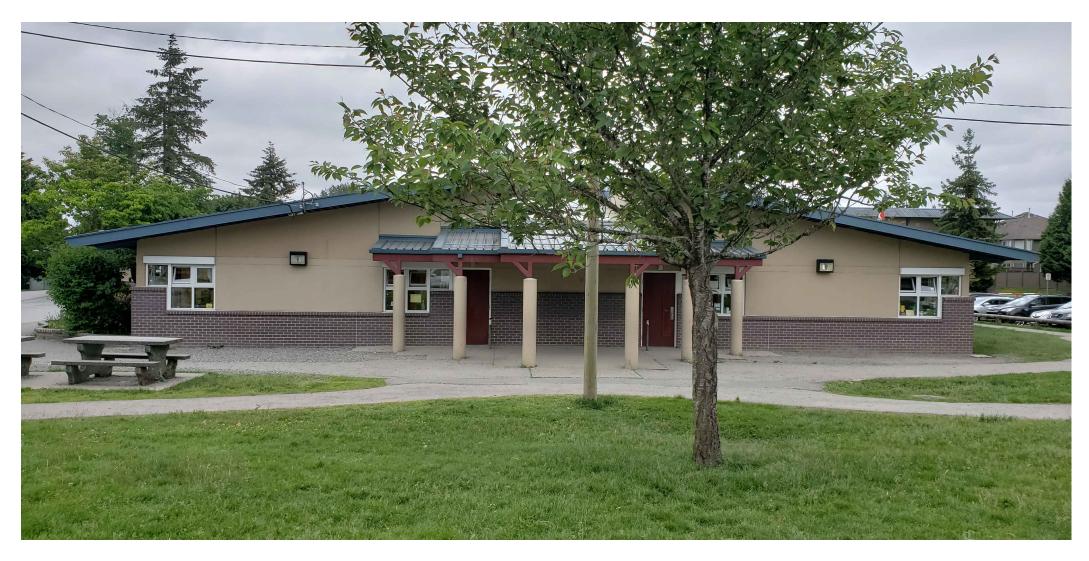

## FROST ROAD ELEMENTARY SCHOOL ADDITION SCHEMATIC DESIGN

8606 - 162 STREET, SURREY, BC PRESENTATION TO THE SCHOOL BOARD OCTOBER 17, 2018

>> 200 - 1014 Homer Street, Vancouver British Columbia, Canada V6B 2W9