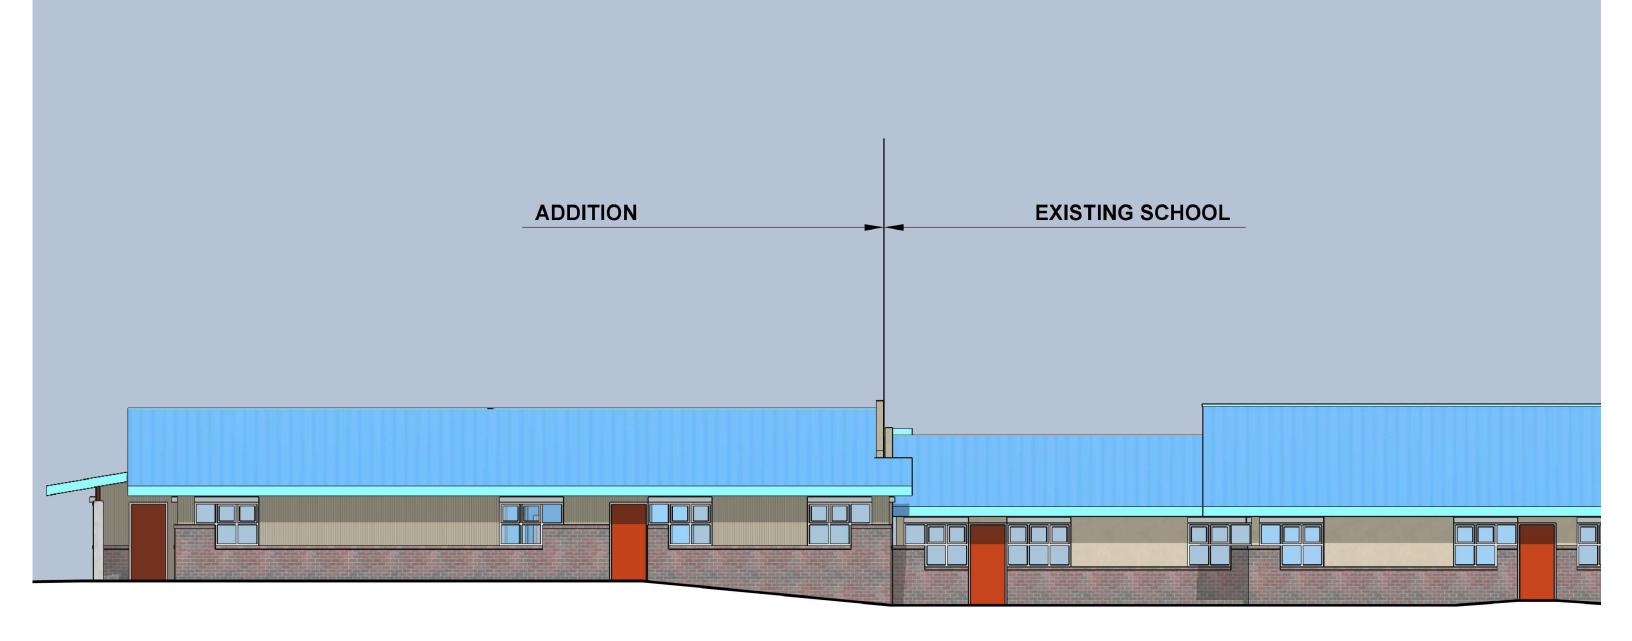

## FROST ROAD ELEMENTARY SCHOOL ADDITION SCHEMATIC DESIGN

8606 - 162 STREET, SURREY, BC PRESENTATION TO THE SCHOOL BOARD OCTOBER 17, 2018



>> 200 - 1014 Homer Street, Vancouver British Columbia, Canada V6B 2W9

T 604 685 6312 F 604 685 0988 www.da-architects.ca



>> 14033 92 Avenue Surrey, B.C. Canada V3V 0B7 604 596 7733





EXISTING SITE PLAN FROST ROAD ELEMENTARY SCHOOL ADDITION 1:750 2018.10.11





FROST ROAD ELEMENTARY SCHOOL ADDITION 1:750 2018.10.11











1:150 2018.10.11





## **BUILDING SECTION A** FROST ROAD ELEMENTARY SCHOOL ADDITION 1:100 2018.10.11







## SOUTH ELEVATION FROST ROAD ELEMENTARY SCHOOL ADDITION 1:100 2018.10.11





## WEST ELEVATION FROST ROAD ELEMENTARY SCHOOL ADDITION 1:100 2018.10.11





PERSPECTIVE FROST ROAD ELEMENTARY SCHOOL ADDITION 2018.10.11





PERSPECTIVE FROST ROAD ELEMENTARY SCHOOL ADDITION 2018.10.11