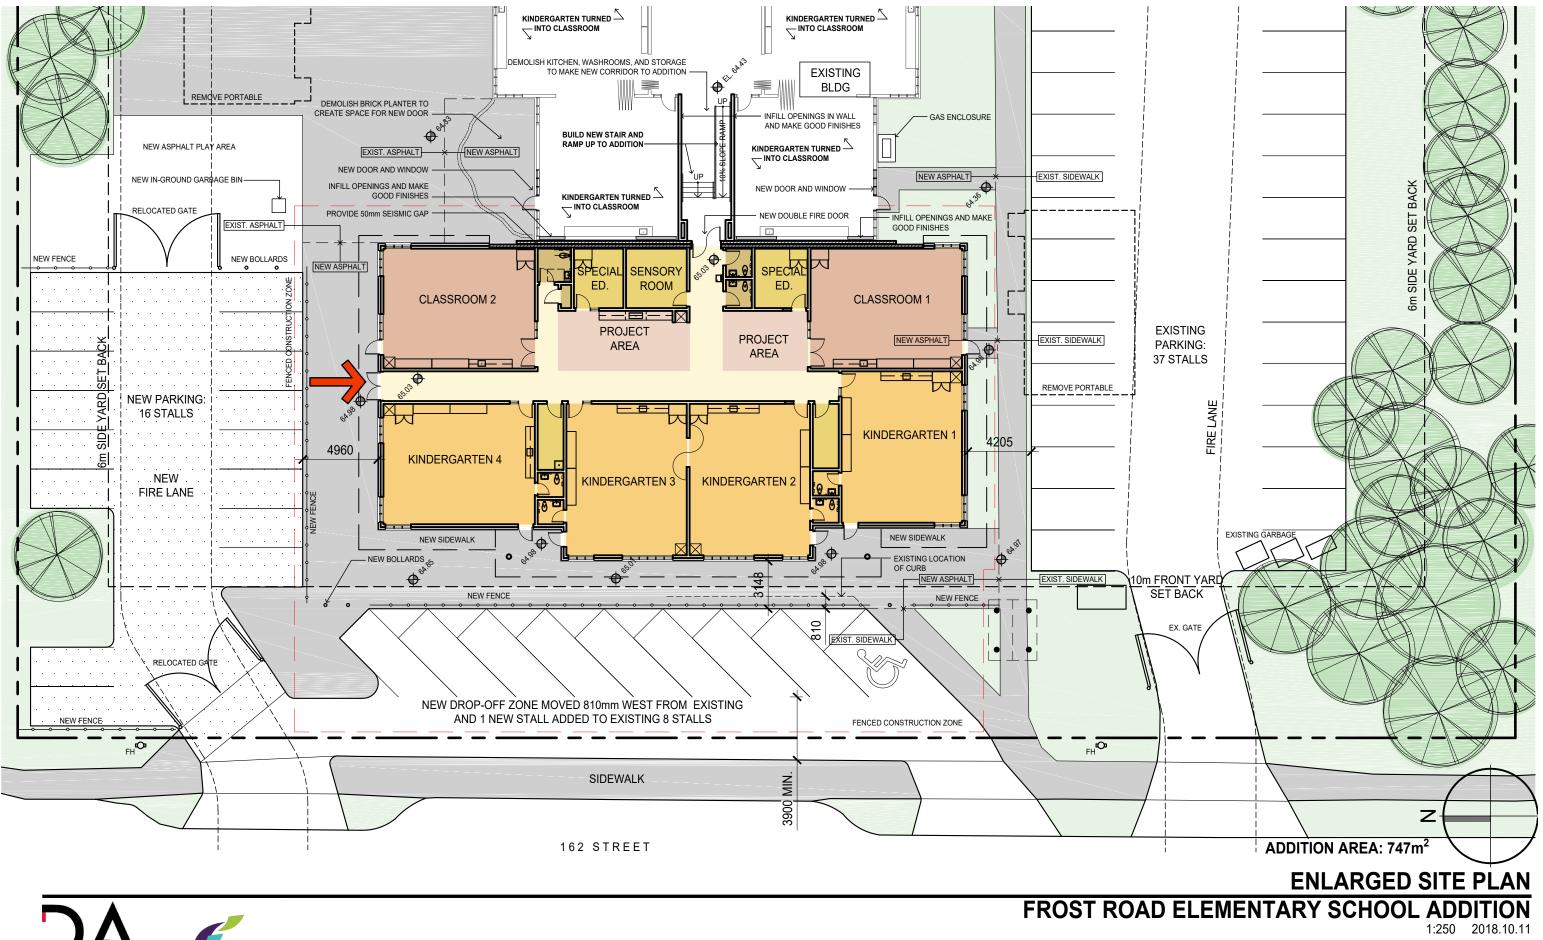

## FROST ROAD ELEMENTARY SCHOOL ADDITION SCHEMATIC DESIGN

8606 - 162 STREET, SURREY, BC PRESENTATION TO THE SCHOOL BOARD OCTOBER 17, 2018



>> 200 - 1014 Homer Street, Vancouver British Columbia, Canada V6B 2W9

T 604 685 6312 F 604 685 0988 www.da-architects.ca



>> 14033 92 Avenue Surrey, B.C. Canada V3V 0B7 604 596 7733





EXISTING SITE PLAN FROST ROAD ELEMENTARY SCHOOL ADDITION 1:750 2018.10.11





FROST ROAD ELEMENTARY SCHOOL ADDITION 1:750 2018.10.11











1:150 2018.10.11





## **BUILDING SECTION A** FROST ROAD ELEMENTARY SCHOOL ADDITION 1:100 2018.10.11







## SOUTH ELEVATION FROST ROAD ELEMENTARY SCHOOL ADDITION 1:100 2018.10.11





## WEST ELEVATION FROST ROAD ELEMENTARY SCHOOL ADDITION 1:100 2018.10.11





PERSPECTIVE FROST ROAD ELEMENTARY SCHOOL ADDITION 2018.10.11





PERSPECTIVE FROST ROAD ELEMENTARY SCHOOL ADDITION 2018.10.11