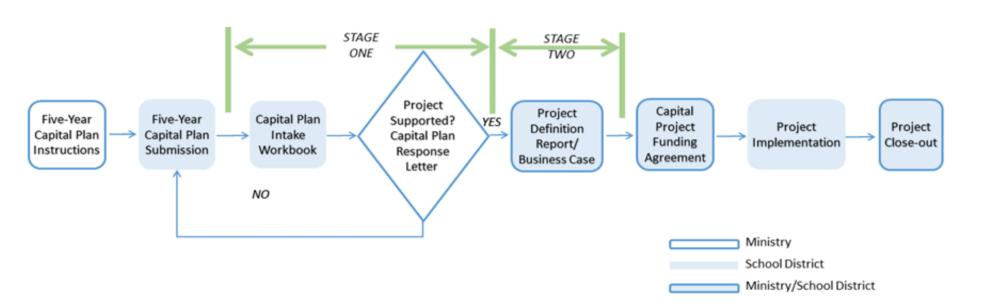

<sup>\*</sup> Submitted : The first year the project appears on a Capital Plan Request submitted to the Ministry

Figure 1-3 two-stage process:

1.

<sup>\*</sup> Supported: Ministry approval to proceed to a Business Case

<sup>\*</sup> Funded : Ministry funding received

<sup>\*</sup> Open : Project is open for students

 $<sup>{}^{\</sup>star}\operatorname{Submitted}: \textbf{The first year the project appears on a Capital Plan Request submitted to the Ministry}$ 

Figure 1-3 two-stage process:

1.

<sup>\*</sup> Supported : Ministry approval to proceed to a Business Case. Support is dependant on enrolment need.

<sup>\*</sup> Funded : Ministry funding received \* Open : Project is open for students

<sup>\*</sup> Submitted : The first year the project appears on a Capital Plan Request submitted to the Ministry

 $<sup>\</sup>hbox{* Supported: Ministry approval to proceed to a Business Case. Support is dependant on enrolment need.}\\$ 