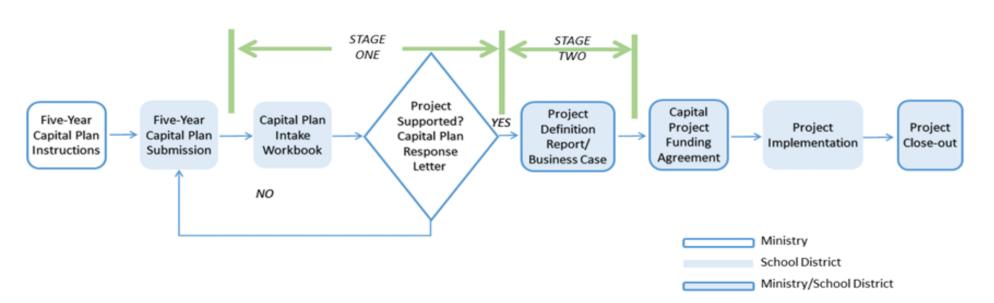

<sup>\*</sup> Submitted : The first year the project appears on a Capital Plan Request submitted to the Ministry

Figure 1-3 two-stage process:

1.

<sup>\*</sup> Supported: Ministry approval to proceed to a Business Case

<sup>\*</sup> Funded : Ministry funding received

<sup>\*</sup> Open : Project is open for students

 $<sup>{}^{\</sup>star}\operatorname{Submitted}: \textbf{The first year the project appears on a Capital Plan Request submitted to the Ministry}$ 

Figure 1-3 two-stage process:

1.

<sup>\*</sup> Supported : Ministry approval to proceed to a Business Case. Support is dependant on enrolment need.

<sup>\*</sup> Funded : Ministry funding received \* Open : Project is open for students

<sup>\*</sup> Submitted : The first year the project appears on a Capital Plan Request submitted to the Ministry

 $<sup>\</sup>hbox{* Supported: Ministry approval to proceed to a Business Case. Support is dependant on enrolment need.}\\$ 